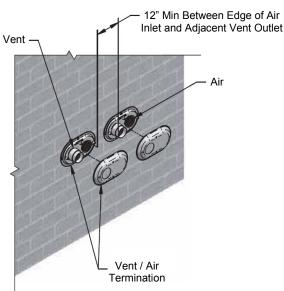

## **A** WARNING

When locating openings for vent and air pipes, ensure locations are as depicted in figures. For multiple vent terminations (horizontal configuration) ensure vent and air pipes are at same height. Failure to do so can result in property damage, personal injury, or death.