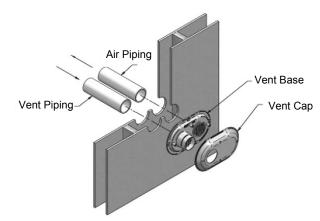

The following information should be used as a guide when installing the Ipex Low Profile Termination:

- The Ipex Low Profile Termination kits must be tested and certified for use with the chosen brand of pipe-fitting-cement system used. The termination is fully certified (System 636) for use with product from the original equipment manufacturer only.
- Ipex Low Profile Termination kits are comprised of PVC and are rated to 65°C (149°F) maximum and are made from certified compound.
- All termination kits must be located and installed in accordance with these instructions, Rinnai water heater installation and operation manual, local building code, and CSA B149.1 Natural Gas and Propane Installation Code.