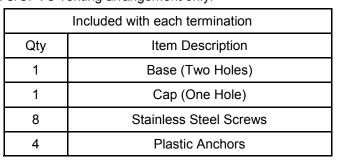

## **Ipex Low Profile Termination Kits-Dimensions**

| Item # | Description                | Pipe Outside<br>Diameter | Hole Spacing<br>(Ctr to Ctr) |
|--------|----------------------------|--------------------------|------------------------------|
| 196985 | 3" Flush Mount<br>Vent Kit | 3.5"                     | 5.6"                         |
| 196986 | 4" Flush Mount<br>Vent Kit | 4.5"                     | 5.6"                         |