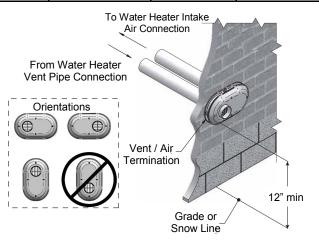

## **A** WARNING

When locating openings for vent and air pipes, ensure locations are as depicted in figures. For multiple vent terminations (horizontal configuration) ensure vent and air pipes are at same height. Failure to do so can result in property damage, personal injury, or death.